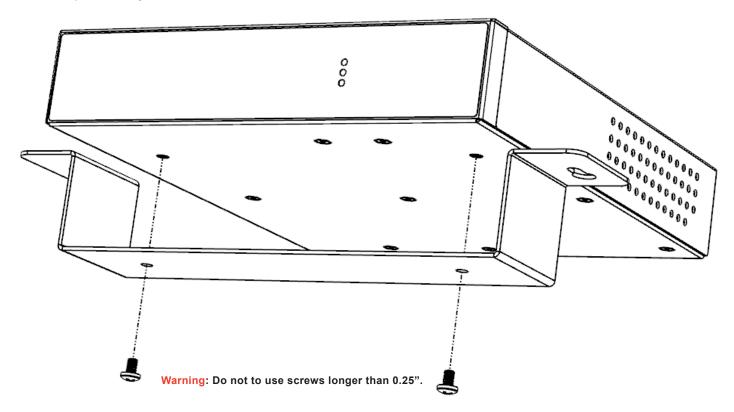

## What Ships in the Box

- · Bracket for mounting a single half rack unit under table, onto wall, or onto other flat surfaces.
- 2 #8-32 x 0.25" pan head Philips screws (Stainless Steel).
- · This Quick Start Guide.