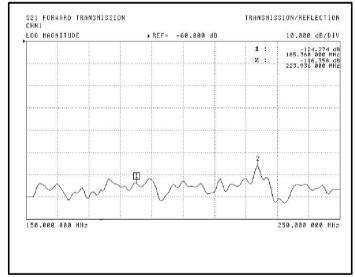

## TITLE: 2x250W DAB/DMB STAR TYPE COMBINER

| ELECTRICAL CHARACTERISTICS       |               |
|----------------------------------|---------------|
| Frequency Range (MHz)            | 170 ÷ 240     |
| Insertion Loss @ Fo (dB)         | < 1,3         |
| Return loss by channels (dB)     | > 22          |
| Input/output impedance (Ohm)     | 50            |
| Insulation between channels (dB) | > 40          |
| Min distance between channels    | 1 guard block |
| Max input power each channel (W) | 250           |
| Max output power (W)             | 500           |
| Bandwidth (MHz)                  | 1,54          |