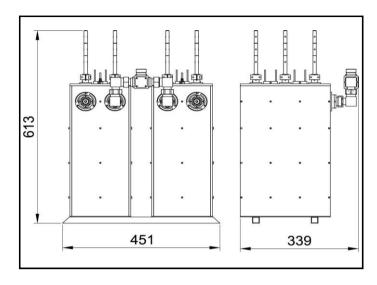

| MECHANICAL CHARACTERISTICS |           |
|----------------------------|-----------|
| Input connection           | DIN 7/16" |
| Output connection          | DIN 7/16" |
| Temperature range (C°)     | -10 ÷ 50  |
| Weight (kg)                | 38        |
|                            |           |