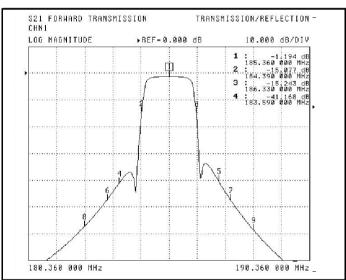

## TITLE: 2x250W DAB/DMB STAR TYPE COMBINER

| ELECTRICAL CHARACTERISTICS       |               |
|----------------------------------|---------------|
| Frequency Range (MHz)            | 170 ÷ 240     |
| Insertion Loss @ Fo (dB)         | < 1,3         |
| Return loss by channels (dB)     | > 22          |
| Input/output impedance (Ohm)     | 50            |
| Insulation between channels (dB) | > 40          |
| Min distance between channels    | 1 guard block |
| Max input power each channel (W) | 250           |
| Max output power (W)             | 500           |
| Bandwidth (MHz)                  | 1,54          |

(\*) Different connectors on request.

(\*\*) For tuning mask please refer to the filter's datasheet.