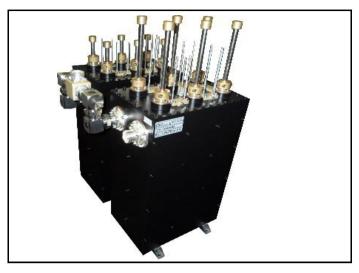

| MECHANICAL CHARACTERISTICS |           |
|----------------------------|-----------|
| Input connection           | DIN 7/16" |
| Output connection          | DIN 7/16" |
| Temperature range (C°)     | -10 ÷ 50  |
| Weight (kg)                | 38        |
|                            |           |